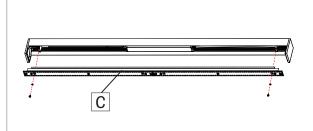

Make sure to reconnect the wires to the LED boards correctly

Make sure the power to the fixure (A) is turned off. Remove the lens (B).

NOTE: Wire dimming conductors as Class 1

Unscrew the cartridge (C) and place it in a safe place.