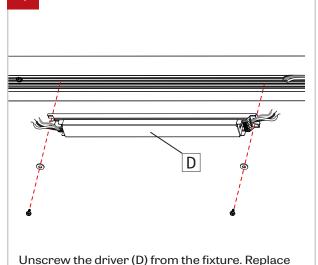

www.lumenwerx.com (T) 514-225-4304 (F) 514-931-4862 @ All rights are reserved to LumenWerx ULC.

FILE NAME: OUAD-DRIVER-REPLACEMENT-INST

November 14, 2019

place. Do not apply too much pressure.

Page: 1/1

the driver and make connection with wire nuts.