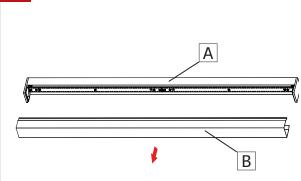

Make sure to reconnect the wires to the LED boards correctly

Make sure the power to the fixure (A) is turned off. Remove the lens (B).

NOTE: Wire dimming conductors as Class 1

Unscrew the cartridge (C) and place it in a safe place.