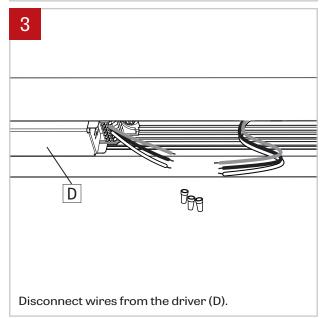

Make sure to reconnect the wires to the LED boards correctly

Make sure the power to the fixure (A) is turned off. Remove the lens (B).

NOTE: Wire dimming conductors as Class 1

Unscrew the cartridge (C) and place it in a safe place.

www.lumenwerx.com (T) 514-225-4304 (F) 514-931-4862 @ All rights are reserved to LumenWerx ULC.

FILE NAME: OUAD-DRIVER-REPLACEMENT-INST

November 14, 2019

place. Do not apply too much pressure.

Page: 1/1

the driver and make connection with wire nuts.