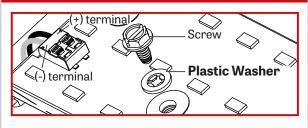

## IMPORTANT: Installation instructions are shown with Quad Narrow and applies to all Quad sizes

Reflector must be reinstalled with the screw and plastic washer that was originally supplied. If not, it can result in an electrical failure