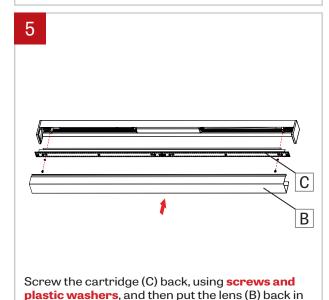

Make sure to reconnect the wires to the LED boards correctly

Make sure the power to the fixure (A) is turned off. Remove the lens (B).

NOTE: Wire dimming conductors as Class 1

Unscrew the cartridge (C) and place it in a safe place.